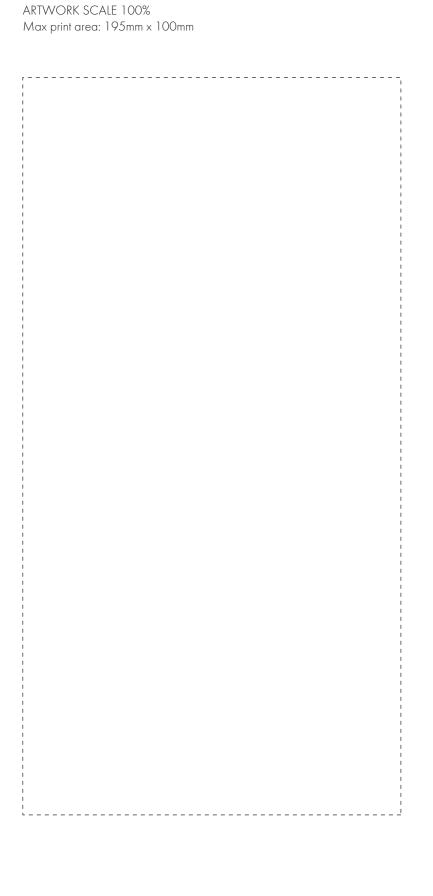

#### ARTWORK SCALE 50%

- CENTRED TO PRINT AREA
- CENTRED TO NOTEBOOK

The dashed line is to demonstrate print area and will not appear on your printed item