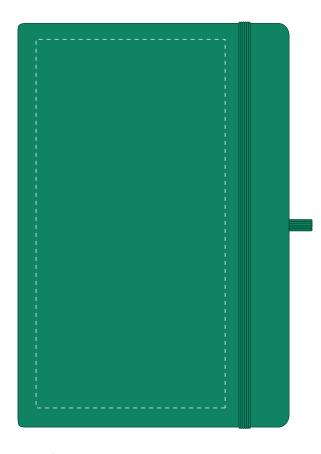

Product and Artwork Proof NOTEBOOK

Your Ref: Quantity: Product Code: QS2345
Our Ref: Version: 1 Product Colour: DARK GREEN

#### ARTWORK SCALE 50%

- CENTRED TO PRINT AREA
- CENTRED TO NOTEBOOK

The dashed line is to demonstrate print area and will not appear on your printed item